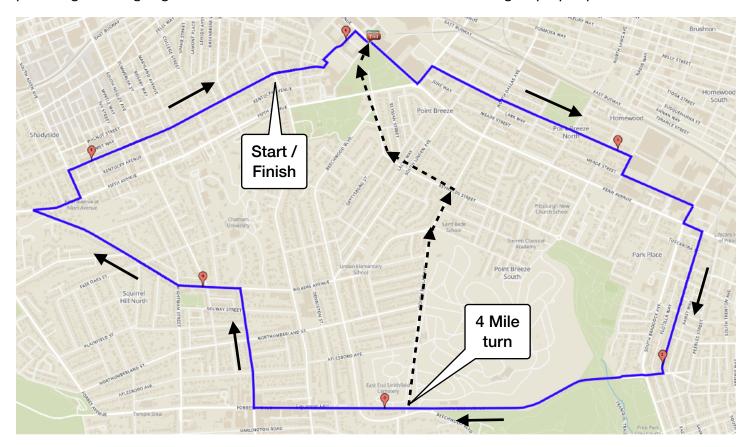

facebook.com/groups/peoplewhorundowntown

| 6 Miles                     | 4 Miles                      |  |
|-----------------------------|------------------------------|--|
| Left on Penn Ave            | Left on Penn Ave             |  |
| Left on Fifth Ave           | Left on Fifth Ave            |  |
| Right on Thomas Blvd        | Right on Thomas Blvd         |  |
| Right on Lexington Ave      | Right on Lexington Ave       |  |
| Left on Meade St            | Left on Meade St             |  |
| Right on Braddock Ave       | Right on Braddock Ave        |  |
| Left on Penn Ave            | Left on Penn Ave             |  |
| Right on East End Blvd      | Right on East End Blvd       |  |
| Right on Forbes Ave         | Right on Forbes Ave          |  |
| Right on Murray Ave         | Right on Dallas Ave          |  |
| Left on Wilkins Ave         | Left on Reynolds St          |  |
| Right on Fifth Ave          | Bear right on Beechwood Blvd |  |
| Left on Aiken Ave           | Continue into park           |  |
| Right on Howe St            | Left at ballfields           |  |
| Left on Social Way          | Right on Bakery Sq. Blvd     |  |
| Right on pedestrian walkway | Return to start              |  |
| Return to start             |                              |  |