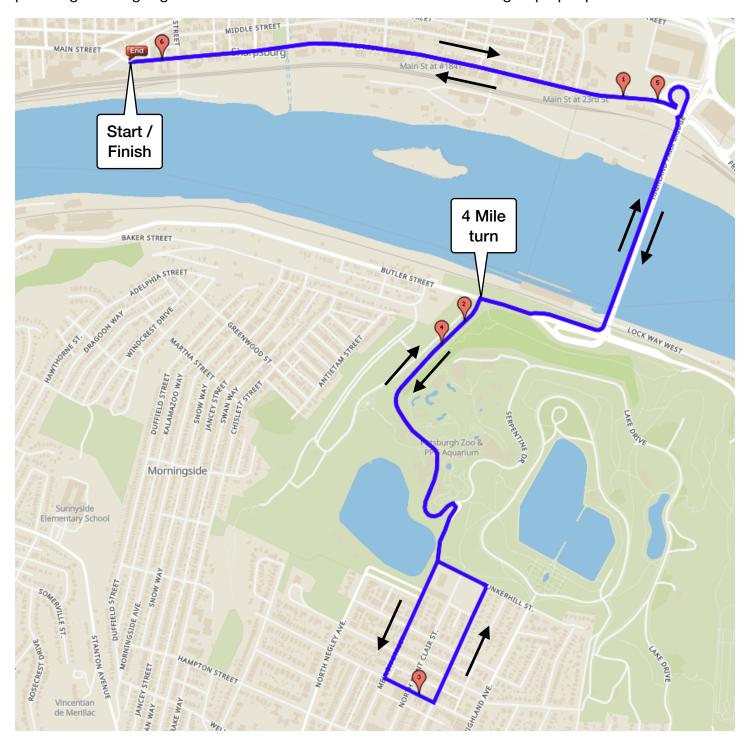

pittsburghrunning.org

facebook.com/groups/peoplewhorundowntown

| 6 Miles                        | 4 Miles                       |
|--------------------------------|-------------------------------|
| Right on Main St               | Right on Main St              |
| Right on Highland Park Bridge  | Right on Highland Park Bridge |
| Right on Butler St             | Right on Butler St            |
| Left on One Wild Place         | Turn around at One Wild Place |
| Continue straight on Mellon St | Left on Highland Park Bridge  |
| Left on Bryant Ave             | Left on Main St               |
| Left on Euclid Ave             | Return to start               |
| Left on Bunkerhill St          |                               |
| Right on One Wild Place        |                               |
| Right on Butler St             |                               |
| Left on Highland Park Bridge   |                               |
| Left on Main St                |                               |
| Return to start                |                               |