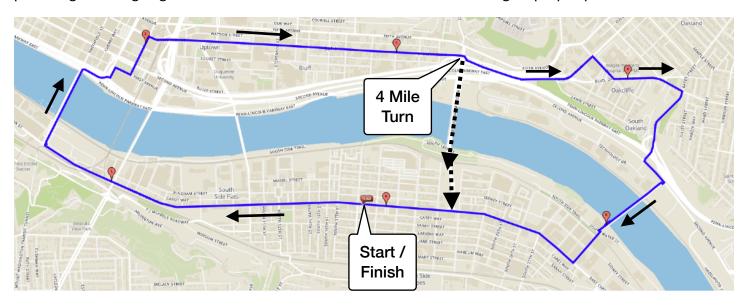

| 6 Miles                       | 4 Miles                       |
|-------------------------------|-------------------------------|
| Right on Carson St            | Right on Carson St            |
| Right on Smithfield Bridge    | Right on Smithfield Bridge    |
| Right on pedestrian walkway   | Right on pedestrian walkway   |
| Left on Grant St at crosswalk | Left on Grant St at crosswalk |
| Right on First Ave            | Right on First Ave            |
| Left on Ross St               | Left on Ross St               |
| Right on Forbes Ave           | Right on Forbes Ave           |
| Right on Craft St             | Right onto Birmingham Bridge  |
| Left on Blvd of the Allies    | Right on Carson St            |
| Right on Bates St             | Return to start               |
| Left on Second Ave            |                               |
| Right onto Hot Metal Bridge   |                               |
| Right on Carson St            |                               |
| Return to start               |                               |