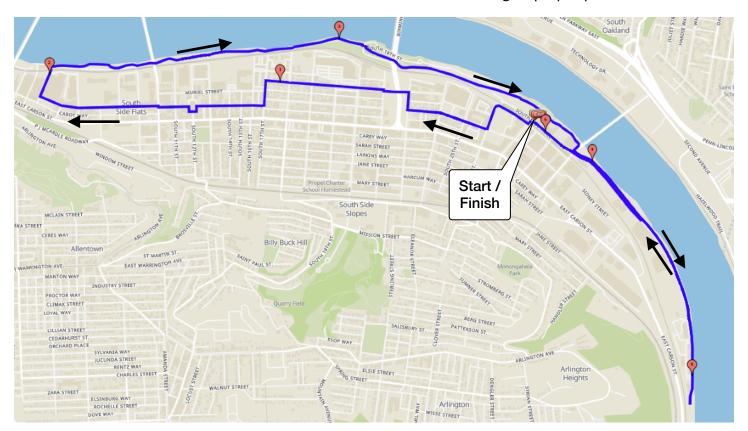

| 6 Mile                                       | 4 Miles                                |
|----------------------------------------------|----------------------------------------|
| Right on Water St                            | Right on Water St                      |
| Left on 26th St                              | Left on 26th St                        |
| Bear right continue on 26th St               | Bear right continue on 26th St         |
| Right on Sydney St                           | Right on Sydney St                     |
| Right on 23rd St                             | Right on 23rd St                       |
| Left on bike lane                            | Left on bike lane                      |
| Continue on Wharton St                       | Continue on Wharton St                 |
| Left on 17th St                              | Left on 17th St                        |
| Right on Bingham St                          | Right on Bingham St                    |
| Right on 4th St                              | Right on 4th St                        |
| Right on the South Side trail                | Right on the South Side trail          |
| Cross Hot Metal St, continue on trail        | At Hot Metal St, bear left on Water St |
| 100 M past last office building, turn around | Return to start                        |
| At Hot Metal St, bear left on Water St       |                                        |
| Return to start                              |                                        |