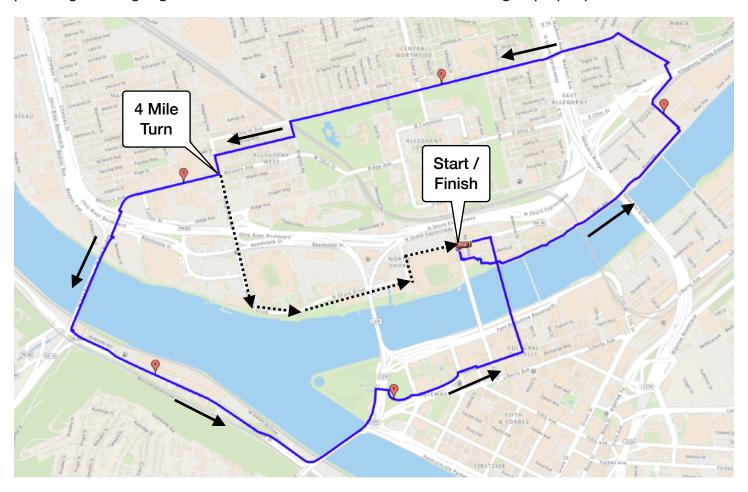

## pittsburghrunning.org

| pittsburg | nnı ınn | iina ora |
|-----------|---------|----------|

facebook.com/groups/peoplewhorundowntown

| 6 Miles                               | 4 Miles                             |
|---------------------------------------|-------------------------------------|
| Left on Federal St                    | Left on Federal St                  |
| Left on Isabella St                   | Left on Isabella St                 |
| Right into park to riverfront trail   | Right into park to riverfront trail |
| Left on trail                         | Left on trail                       |
| Left on Heinz St at Heinz Lofts       | Left on Heinz St at Heinz Lofts     |
| Bear right onto pedestrian walkway    | Bear right onto pedestrian walkway  |
| Right on Phineas St                   | Right on Phineas St                 |
| Left on Vinial St                     | Left on Vinial St                   |
| Left on Spring Garden Ave             | Left on Spring Garden Ave           |
| Continue on North Ave                 | Continue on North Ave               |
| Left on Brighton Ave                  | Left on Brighton Ave                |
| Right on Beech St                     | Right on Beech St                   |
| Left on Allegheny Ave                 | Left on Allegheny Ave               |
| Right on Western Ave                  | Continue on North Shore Dr          |
| Continue across West End Bridge       | Left on Mazeroski Way               |
| Down stairs to trail                  | Right on General Robinson           |
| East on Carson St                     | Right on Federal St                 |
| Bear left onto Ft Pitt Bridge walkway | Return to start                     |
| Right through arch keeping right      |                                     |
| Continue on Penn Ave                  |                                     |
| Left on 7th St. Cross bridge          |                                     |
| Left on General Robinson St           |                                     |
| Left on Federal St                    |                                     |
| Return to start                       |                                     |
|                                       |                                     |