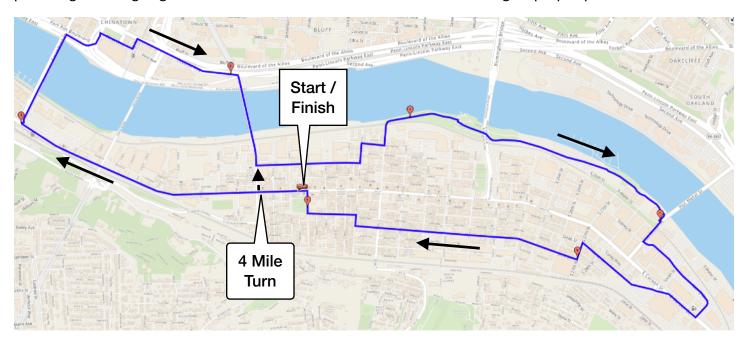

## facebook.com/groups/peoplewhorundowntown

| pittsbu | urahru | nnına | ı.ora |
|---------|--------|-------|-------|

facebook.com/groups/peoplewhorundowntown

| 6 Miles                       | 4 Miles               |
|-------------------------------|-----------------------|
| Right on Carson St            | Right Carson St       |
| Right on Smithfield St Bridge | Right on 10th S       |
| Right on pedestrian bridge    | Right on Muriel St    |
| Left on Grant St              | Left on 17th St       |
| Right on First Ave            | Right on Wharton St   |
| Left on Ross St               | Left on 18th St       |
| Right on Second Ave           | Right on trail        |
| Right on 10th St Bridge       | Right on Hot Metal St |
| Left on Muriel St             | Left on Sidney St     |
| Left on 17th St               | Bear right on 33rd St |
| Right on Wharton St           | Right on Carson St    |
| Left on 18th St               | Bear left on Sarah St |
| Right on trail                | Left on 27th St       |
| Right on Hot Metal St         | Right on Jane St      |
| Left on Sidney St             | Right on 17th St      |
| Bear right on 33rd St         | Left on Sarah St      |
| Right on Carson St            | Right on 13th St      |
| Bear left on Sarah St         | Left on Carson St     |
| Left on 27th St               | Return to start       |
| Right on Jane St              |                       |
| Right on 17th St              |                       |
| Left on Sarah St              |                       |
| Right on 13th St              |                       |
| Left on Carson St             |                       |
| Return to start               |                       |