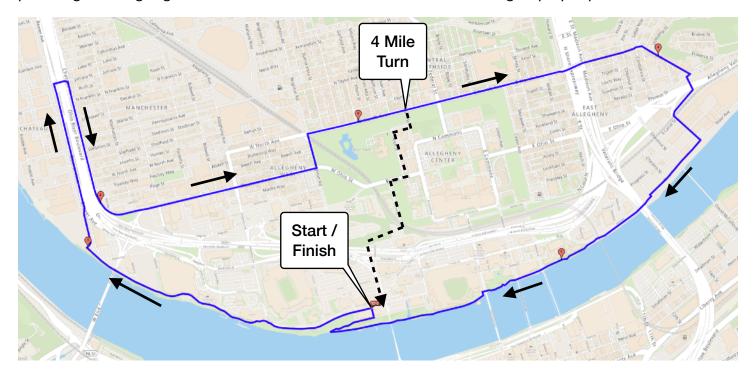

| 6 Miles                                  | 4 Miles                                  |
|------------------------------------------|------------------------------------------|
| Left on North Shore Dr                   | Left on North Shore Dr                   |
| Left onto trail at Science Center        | Left onto trail at Science Center        |
| Right on Kroll Dr (past West End Bridge) | Right on Kroll Dr (past West End Bridge) |
| Bear left on Beaver Ave                  | Bear left on Beaver Ave                  |
| Right on Juniata St                      | Right on Juniata St                      |
| Right on Chateau St                      | Right on Chateau St                      |
| Continue on Ohio St                      | Continue on Ohio St                      |
| Left on Brighton Rd                      | Left on Brighton Rd                      |
| Right on North Ave                       | Right on North Ave                       |
| Continue on Spring Garden Ave            | Right on Arch St                         |
| Right on Vinial St                       | Right on Ridge Ave                       |
| Right onto pedestrian bridge             | Left on Merchant St                      |
| Left on Heinz St                         | Right on Martindale St                   |
| Right on trail                           | Left on Scotland Ave/Tony Dorsett Dr     |
| Right on ramp at Mr Rogers Statue        | Right on North Shore Dr                  |
| Return to start                          | Return to start                          |